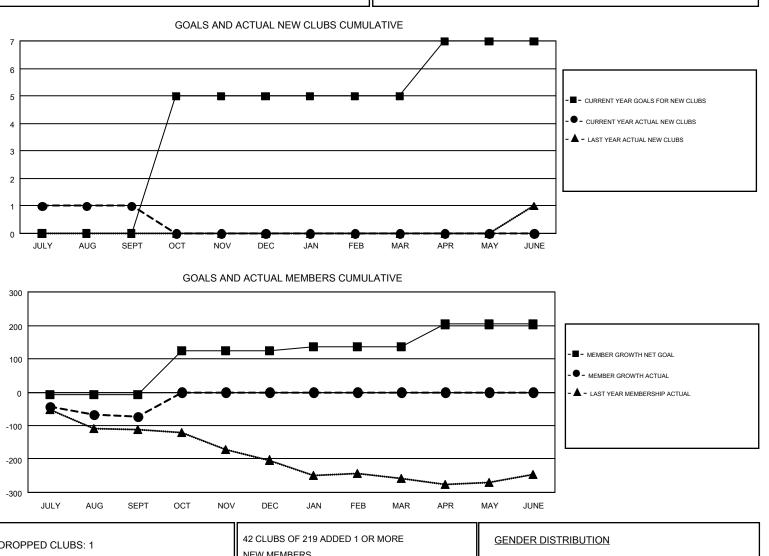

### GMT: STACEY JONES

2

0

0

| Clubs                 |               |           |               |                       |                           |                         | GMT CA 1                                           |  |  |
|-----------------------|---------------|-----------|---------------|-----------------------|---------------------------|-------------------------|----------------------------------------------------|--|--|
| Clubs                 |               |           |               | Members               |                           |                         |                                                    |  |  |
| RESULTS FOR 2017-2018 |               |           |               | RESULTS FOR 2017-2018 |                           |                         |                                                    |  |  |
|                       | NEW CLUB GOAL | NEW CLUBS | DROPPED CLUBS | QUARTER               | MEMBER GROWTH NET<br>GOAL | MEMBER GROWTH<br>ACTUAL | DROPPED<br>MEMBERS ACTUAL<br>(including transfers) |  |  |
|                       | 0             | 1         | 1             | JULY/AUG/SEPT         | -7                        | 88                      | 162                                                |  |  |
|                       | 5             | 0         | 0             | OCT/NOV/DEC           | 132                       | 0                       | 0                                                  |  |  |
|                       | 0             | 0         | 0             | JAN/FEB/MAR           | 12                        | 0                       | 0                                                  |  |  |

APR/MAY/JUNE

66

0

| DROPPED CLUBS: 1              |     | 42 CLUBS OF 219 ADDED 1 OR MORE | GENDER DISTRIBUTION        |                |     |
|-------------------------------|-----|---------------------------------|----------------------------|----------------|-----|
|                               |     | NEW MEMBERS                     | MALE                       | 3,422 (68.45%) |     |
|                               |     |                                 | FEMALE                     | 1,577 (31.55%) |     |
| DROPPED MEMBERS               |     |                                 |                            |                |     |
| DECEASED                      | 22  | CLICK HERE FOR CUMULATIVE       | TOTAL FAMILY UNIT MEMBERS  |                | 935 |
| CLUB CANCELLED 2<br>OTHER 138 |     | MEMBERSHIP DATA                 |                            |                |     |
|                               |     |                                 | FAMILY MEMBERS PAYING HALF |                | 481 |
| TOTAL                         | 162 |                                 |                            |                |     |
|                               |     |                                 |                            |                |     |